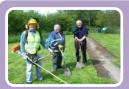

Do you enjoy exploring the Rights of Way in and around the Wem Parishes?

Would you like to become a P3 Volunteer to help us maintain the paths in the countryside around Wem? Jobs include:

Cutting back vegetation to keep routes open

Replacing or repairing stiles, gates and steps.

Improving signage and waymarking

We supply training, tools and materials and you can volunteer as much or as little time as you wish, there is no obligation! With your help and with the co-operation of Wem Area Climate Forum we can ensure Shropshire's Great Outdoors can be enjoyed by all.